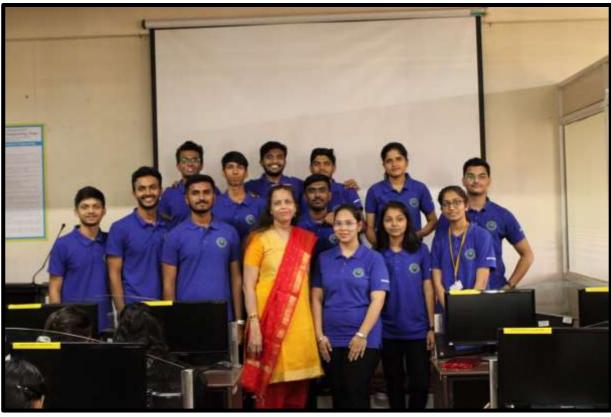

n which Vinay explained different types of electronic components and its contents by showing PPT slides.

Then the second session was a Non Tech Speech by Arnav Botre which was a Junior Senior Interaction Session where he guided the students about engineering life and how to deal with various problems followed by QNA session.

After this session we had a quiz organized for participants, everyone enjoyed a lot and the winners were also rewarded with some exciting goodies.

Then the last session was by Ramsha Shaikh regarding Arduino Uno and its software Arduino IDE. In this session she also cleared all doubts and helped the students in their mini project.

The event ended by felicitation of speakers by our faculty coordinator Dr. Kanchan Tiwari ma'am.

#### **Glimpse of the Event:**





























\*\*



### **Conclusion:**

This session lasted for about 3 and half hours. Participants enthusiastically took part during the workshop and also asked their doubts. Overall the session was very much interactive and helpful. The event was successfully conducted with overwhelming responses.

## **❖** Participant List

|   | NAME                         | Phone Number | Department | Year | Signature  | Loph |
|---|------------------------------|--------------|------------|------|------------|------|
|   | Avi Tomar                    | 9503471779   | ENTC       | FE   |            |      |
| / | Nagendra Chipkar             | 7276906158   | ENTC       | SESE | Myl        | Yes  |
|   | Preeti Borse                 | 8999701769   | ENTC       | FE   |            |      |