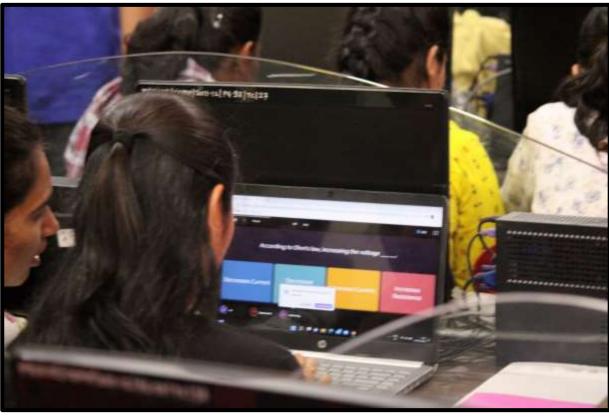

This workshop was divided into three sessions. The first part, was theoretical in which Vinay explained different types of electronic components and its contents by showing PPT slides.

Then the second session was a Non Tech Speech by Arnav Botre which was a Junior Senior Interaction Session where he guided the students about engineering life and how to deal with various problems followed by QNA session.

After this session we had a quiz organized for participants, everyone enjoyed a lot and the winners were also rewarded with some exciting goodies.

Then the last session was by Ramsha Shaikh regarding Arduino Uno and its software Arduino IDE. In this session she also cleared all doubts and helped the students in their mini project.