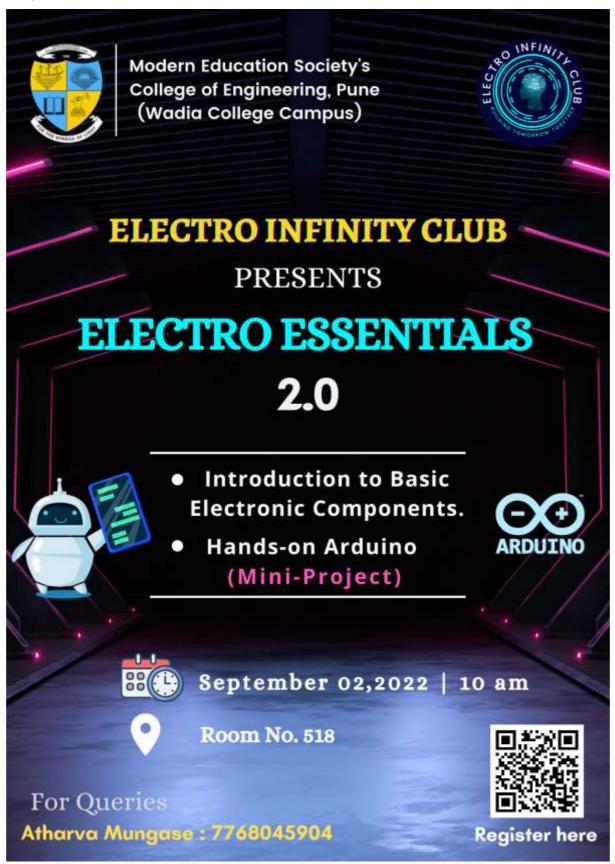

#### **Event Name: Electro Essential 2.0**

Date: 02<sup>nd</sup> September 2022

Time: 10am onwards

Total Participants: 108 attendees

Platform: Offline mode

#### **Objectives:**

- **1.** To introduce the students to basics of electronics, Arduino UNO and Arduino IDE.
- **2.** To conduct an offline practical session on how use and make Arduino Mini Projects.