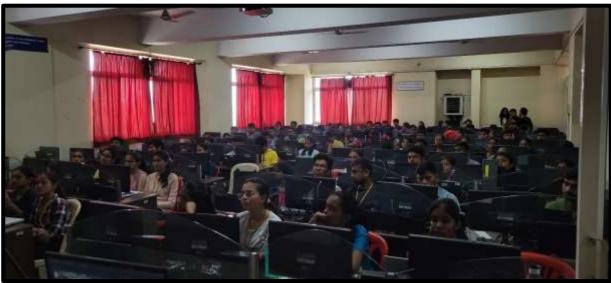

#### **Brief Description of Event:**

The offline workshop was organized by the **Electro Infinity Club** team. Total of 108 participants were present at the workshop.

#### **About the Event:**

On 02<sup>nd</sup> September 2022, Electro Infinity Club conducted its First workshop of AY 2022-23. It was a successful event. All the participants as well as the club members were enthusiastic and equally active throughout the session. The workshop started with a brief introduction about the Speaker Mr. Vinay Khochare, Ramsha Shaikh, Arnav Botre (BE students of MESCOE) given by our host Anjali Pardeshi.

#### **Glimpse of the Event:**

\*\*