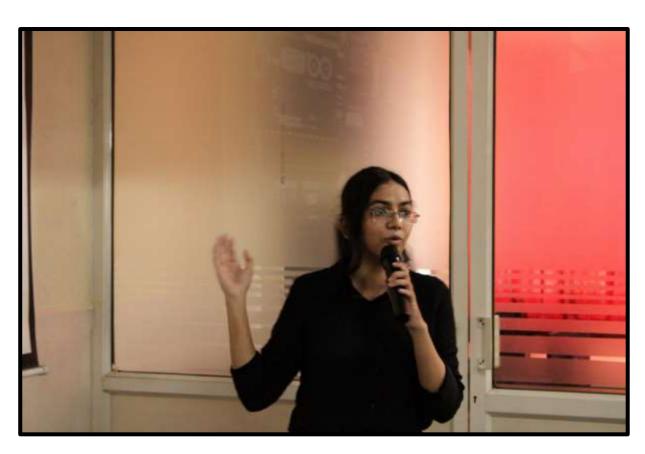

This workshop was divided into three sessions. The first part, was theoretical in which Vinay explained different types of electronic components and its contents by showing PPT slides.

Then the second session was a Non Tech Speech by Arnav Botre which was a Junior Senior Interaction Session where he guided the students about engineering life and how to deal with various problems followed by QNA session.

After this session we had a quiz organized for participants, everyone enjoyed a lot and the winners were also rewarded with some exciting goodies.

Then the last session was by Ramsha Shaikh regarding Arduino Uno and its software Arduino IDE. In this session she also cleared all doubts and helped the students in their mini project.