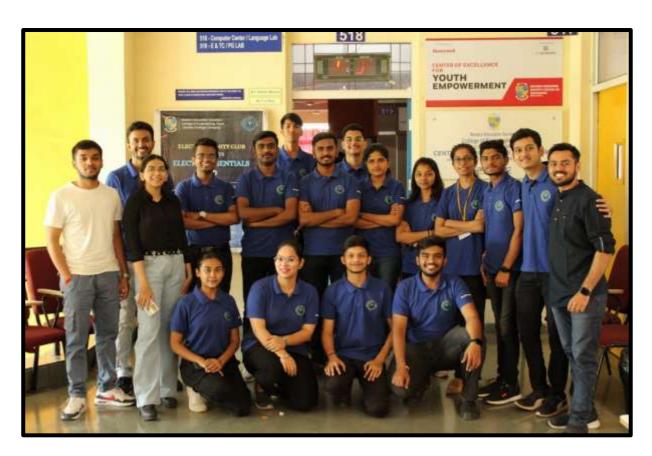

which Vinay explained different types of electronic components and its contents by showing PPT slides.

Then the second session was a Non Tech Speech by Arnav Botre which was a Junior Senior Interaction Session where he guided the students about engineering life and how to deal with various problems followed by QNA session.

After this session we had a quiz organized for participants, everyone enjoyed a lot and the winners were also rewarded with some exciting goodies.

Then the last session was by Ramsha Shaikh regarding Arduino Uno and its software Arduino IDE. In this session she also cleared all doubts and helped the students in their mini project.

The event ended by felicitation of speakers by our faculty coordinator Dr. Kanchan Tiwari ma'am.

#### **Glimpse of the Event:**





























\*\*



### **Conclusion:**

This session lasted for about 3 and half hours. Participants enthusiastically took part during the workshop and also asked their doubts. Overall the session was very much interactive and helpful. The event was successfully conducted with overwhelming responses.

## **❖** Participant List

|   | NAME                         | Phone Number | Department | Year | Signature  | Loph |
|---|------------------------------|--------------|------------|------|------------|------|
|   | Avi Tomar                    | 9503471779   | ENTC       | FE   |            |      |
| / | Nagendra Chipkar             | 7276906158   | ENTC       | SESE | Myl        | Yes  |
|   | Preeti Borse                 | 8999701769   | ENTC       | FE   |            |      |
|