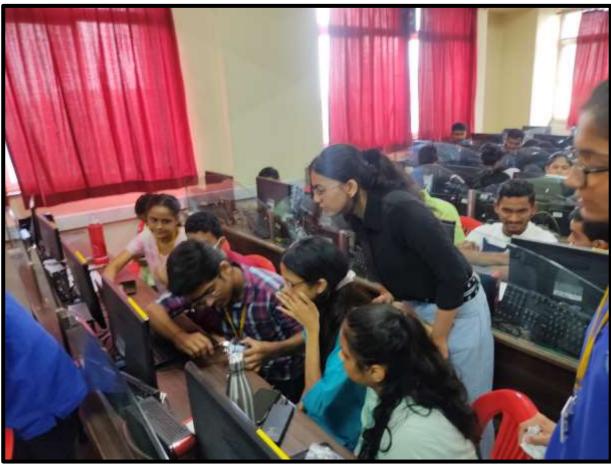

After this session we had a quiz organized for participants, everyone enjoyed a lot and the winners were also rewarded with some exciting goodies.

Then the last session was by Ramsha Shaikh regarding Arduino Uno and its software Arduino IDE. In this session she also cleared all doubts and helped the students in their mini project.