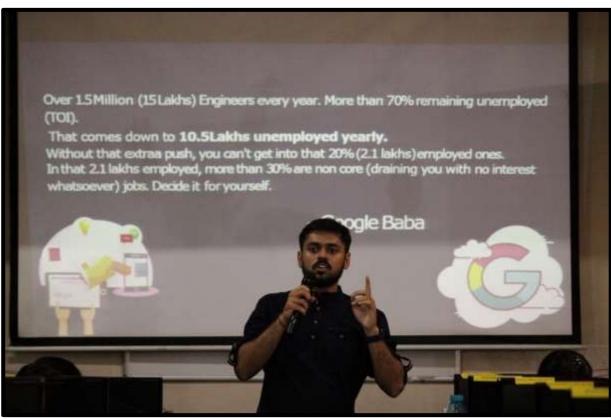

#### **About the Event:**

On 02<sup>nd</sup> September 2022, Electro Infinity Club conducted its First workshop of AY 2022-23. It was a successful event. All the participants as well as the club members were enthusiastic and equally active throughout the session. The workshop started with a brief introduction about the Speaker Mr. Vinay Khochare, Ramsha Shaikh, Arnav Botre (BE students of MESCOE) given by our host Anjali Pardeshi.

This workshop was divided into three sessions. The first part, was theoretical in which Vinay explained different types of electronic components and its contents by showing PPT slides.

Then the second session was a Non Tech Speech by Arnav Botre which was a Junior Senior Interaction Session where he guided the students about engineering life and how to deal with various problems followed by QNA session.