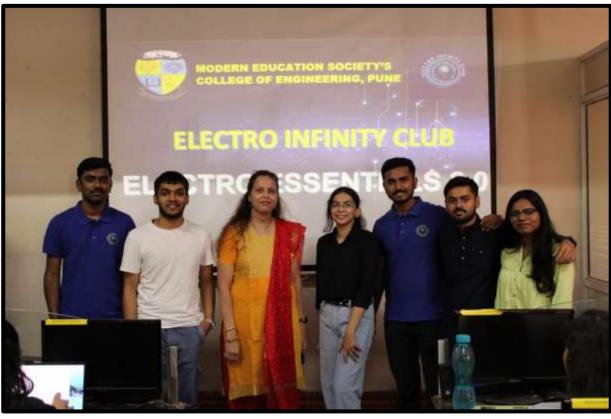

#### **About the Event:**

On 02<sup>nd</sup> September 2022, Electro Infinity Club conducted its First workshop of AY 2022-23. It was a successful event. All the participants as well as the club members were enthusiastic and equally active throughout the session. The workshop started with a brief introduction about the Speaker Mr. Vinay Khochare, Ramsha Shaikh, Arnav Botre (BE students of MESCOE) given by our host Anjali Pardeshi.

The event ended by felicitation of speakers by our faculty coordinator Dr. Kanchan Tiwari ma'am.