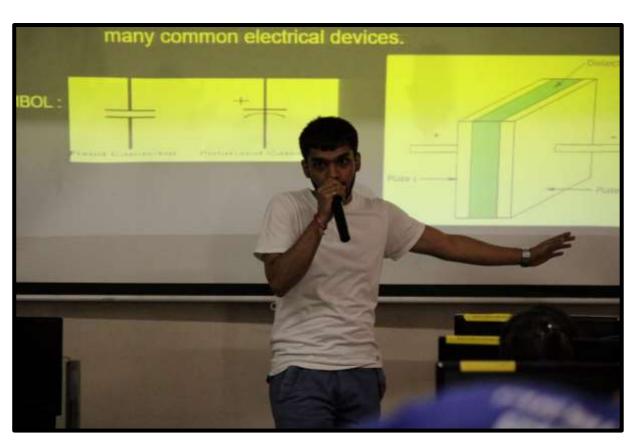

This workshop was divided into three sessions. The first part, was theoretical in which Vinay explained different types of electronic components and its contents by showing PPT slides.

Then the second session was a Non Tech Speech by Arnav Botre which was a Junior Senior Interaction Session where he guided the students about engineering life and how to deal with various problems followed by QNA session.