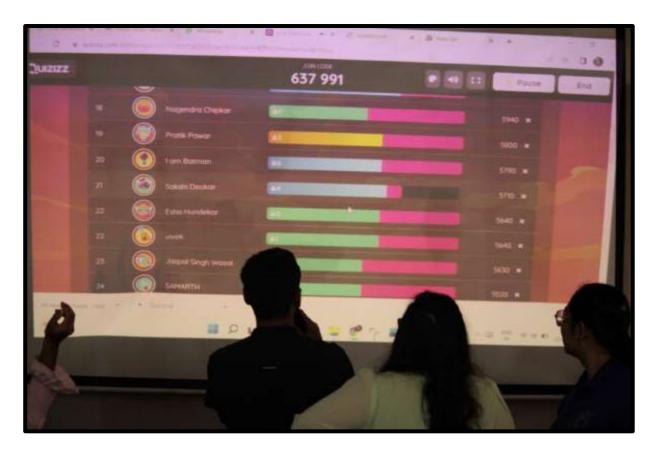

After this session we had a quiz organized for participants, everyone enjoyed a lot and the winners were also rewarded with some exciting goodies.

Then the last session was by Ramsha Shaikh regarding Arduino Uno and its software Arduino IDE. In this session she also cleared all doubts and helped the students in their mini project.