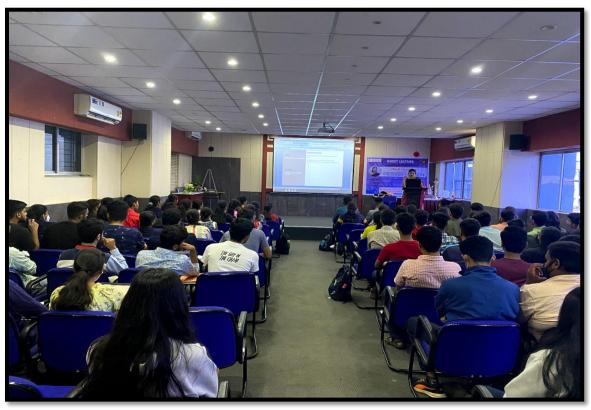

## **Event Name: Guest Lecture on Interview Preparation**

*Date:* 19<sup>th</sup> October 2022 *Time:* 9:00 am – 4:00 pm

Total Participants: 50 Participants

Platform: Offline mode

## **Brief Description of Event:**

The offline event was organized by the Engineers Connect Club Total 50 of participants were present at the workshop.