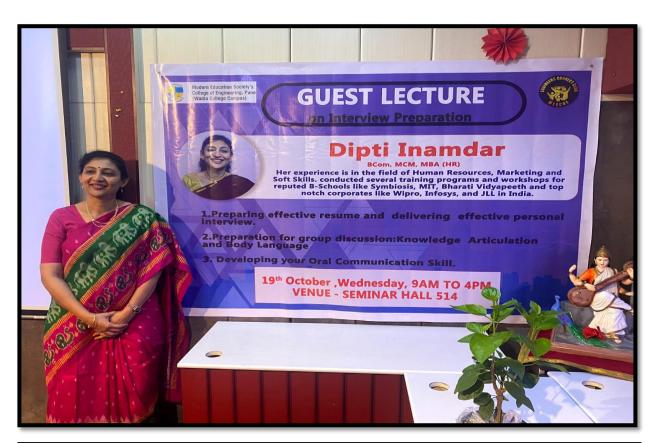

## **Event Name: Guest Lecture on Interview Preparation**

*Date:* 19<sup>th</sup> October 2022 *Time:* 9:00 am – 4:00 pm

Total Participants: 50 Participants

Platform: Offline mode

## > Objectives:

1. To prepare effective resume and delivering effective personal interview.

- 2. To prepare for group discussion: Knowledge Articulation and bodyb language,
- 3. To develop your oral communication skill.

### > Poster :