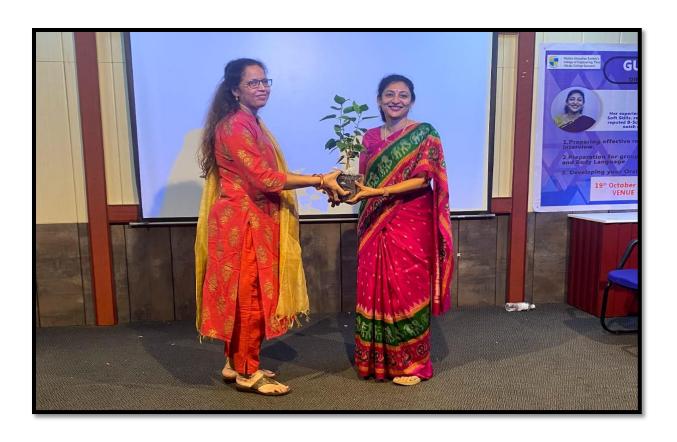

The last session was oral communication skills and delivering effective interview. In this session mam also cleared all doubts and helped the students in their resume building.

The event ended by felicitation of speaker by our faculty coordinator Dr. Kanchan Tiwari mam.

# **Glimpse of Event :**