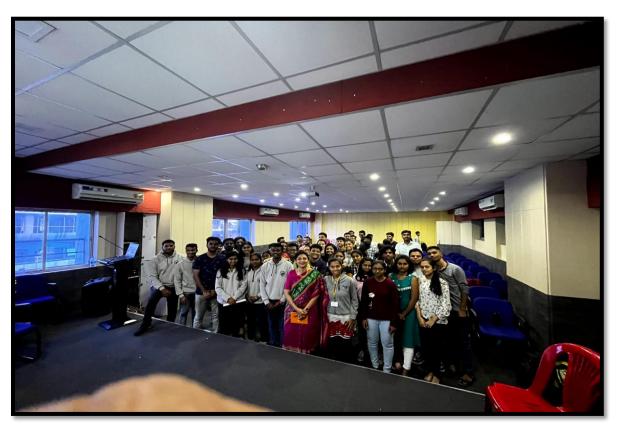

siastic and equally active throughout the session. The workshop started with a brief introduction about the Speaker Dipti Inamdar (B-Com, MCM, MBA). Her experience in the field of human resources, marketing and soft skills.

This workshop was divided into three sessions. The first part, was theoretical in which mam explained how to prepare resume. Then the second session which was a group discussion session where mam guided the students about how to deal with various problems.

The last session was oral communication skills and delivering effective interview. In this session mam also cleared all doubts and helped the students in their resume building.

The event ended by felicitation of speaker by our faculty coordinator Dr. Kanchan Tiwari mam.

# **Glimpse of Event :**

























# > Attendance :

# MODERN EDUCATION SOCITY'S COLLEGE OF ENGINNERING PUNE LECTURE ON INTERVIEW PREPARATION

### BY

# ENGINEERS CONNECT CLUB

#### Attendance sheet

| Mail id                         | name                   | Year and<br>department | Session 1 | Session2 | Session : |
|---------------------------------|------------------------|------------------------|-----------|----------|-----------|
| patilisha 146@gmail a           | m Tshall               | 3rd year               | V         | V        |           |
| Sidnya Solgarkar 176 grait on   | Sudaya                 | TE (ENTZ)              | ~         | V        |           |
| roshudave a grail con           | Dave                   | TE (ENTC)              | /         | V        |           |
| Sakshi bandal Ggmail .