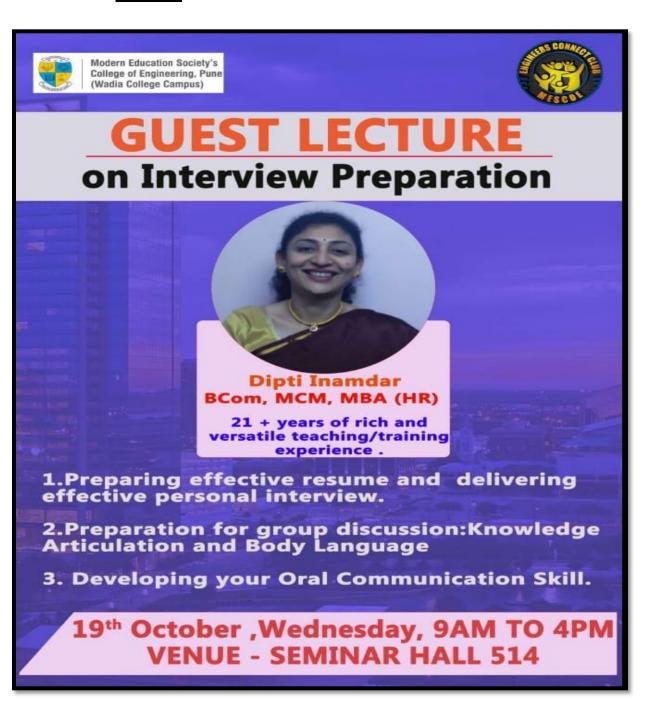

### > Poster :

## **Event Name: Guest Lecture on Interview Preparation**

*Date:* 19<sup>th</sup> October 2022 *Time:* 9:00 am – 4:00 pm

Total Participants: 50 Participants

Platform: Offline mode

## > Objectives:

1. To prepare effective resume and delivering effective personal interview.

- 2. To prepare for group discussion: Knowledge Articulation and bodyb language,
- 3. To develop your oral communication skill.