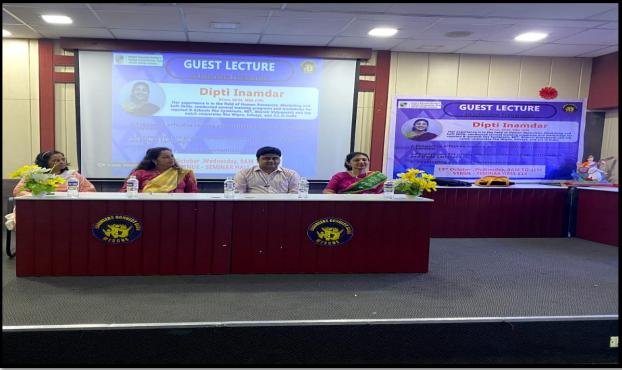

# **About the Event:**

On 19<sup>th</sup> October 2022, Engineers Connect Club conducted their first guest lecture of AY 2022-23. It was successful event. All the participants as well as club members were enthusiastic and equally active throughout the session. The workshop started with a brief introduction about the Speaker Dipti Inamdar (B-Com, MCM, MBA). Her experience in the field of human resources, marketing and soft skills.

The last session was oral communication skills and delivering effective interview. In this session mam also cleared all doubts and helped the students in their resume building.

The event ended by felicitation of speaker by our faculty coordinator Dr. Kanchan Tiwari mam.