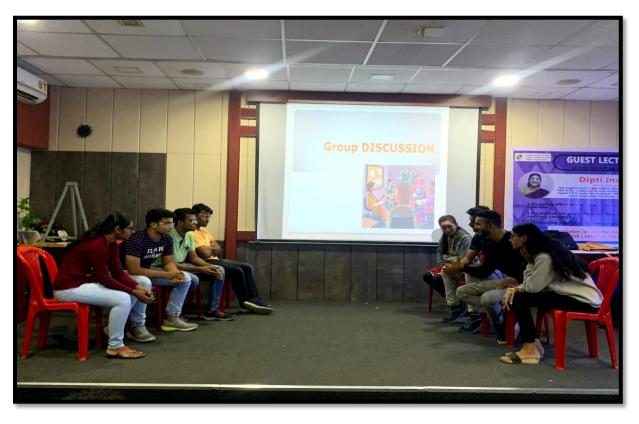

This workshop was divided into three sessions. The first part, was theoretical in which mam explained how to prepare resume. Then the second session which was a group discussion session where mam guided the students about how to deal with various problems.