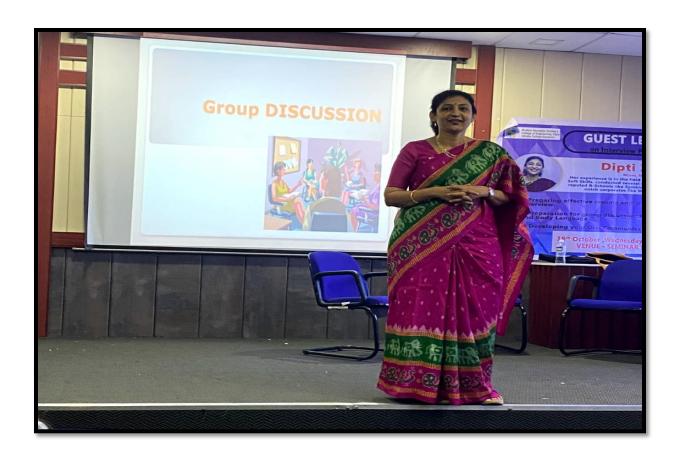

This workshop was divided into three sessions. The first part, was theoretical in which mam explained how to prepare resume. Then the second session which was a group discussion session where mam guided the students about how to deal with various problems.