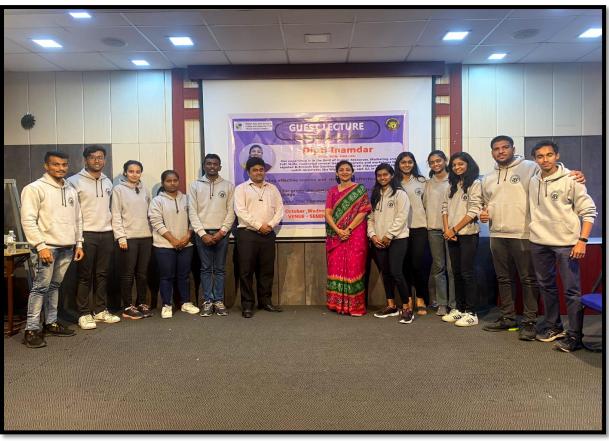

# **Glimpse of Event :**

# **About the Event:**

On 19<sup>th</sup> October 2022, Engineers Connect Club conducted their first guest lecture of AY 2022-23. It was successful event. All the participants as well as club members were enthusiastic and equally active throughout the session. The workshop started with a brief introduction about the Speaker Dipti Inamdar (B-Com, MCM, MBA). Her experience in the field of human resources, marketing and soft skills.