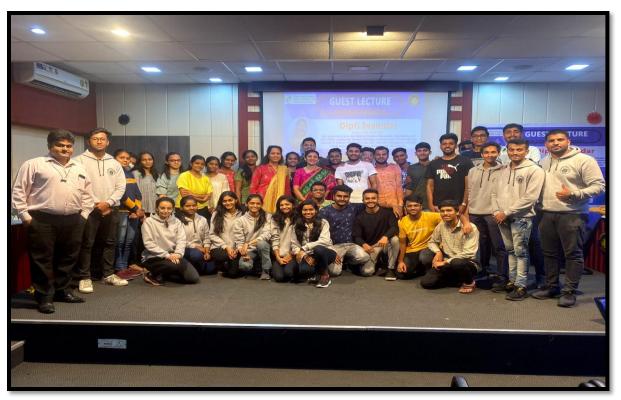

astic and equally active throughout the session. The workshop started with a brief introduction about the Speaker Dipti Inamdar (B-Com, MCM, MBA). Her experience in the field of human resources, marketing and soft skills.

This workshop was divided into three sessions. The first part, was theoretical in which mam explained how to prepare resume. Then the second session which was a group discussion session where mam guided the students about how to deal with various problems.

The last session was oral communication skills and delivering effective interview. In this session mam also cleared all doubts and helped the students in their resume building.

The event ended by felicitation of speaker by our faculty coordinator Dr. Kanchan Tiwari mam.

# **Glimpse of Event :**

























# > Attendance :

# MODERN EDUCATION SOCITY'S COLLEGE OF ENGINNERING PUNE LECTURE ON INTERVIEW PREPARATION

### BY

# ENGINEERS CONNECT CLUB

#### Attendance sheet

| Mail id                         | name                   | Year and<br>department | Session 1 | Session2 | Session : |
|---------------------------------|------------------------|------------------------|-----------|----------|-----------|
| patilisha 146@gmail a           | m Tshall               | 3rd year               | V         | V        |           |
| Sidnya Solgarkar 176 grait on   | Sudaya                 | TE (ENTZ)              | ~         | V        |           |
| roshudave a grail con           | Dave                   | TE (ENTC)              | /         | V        |           |
| Sakshi bandal Ggmail .cm