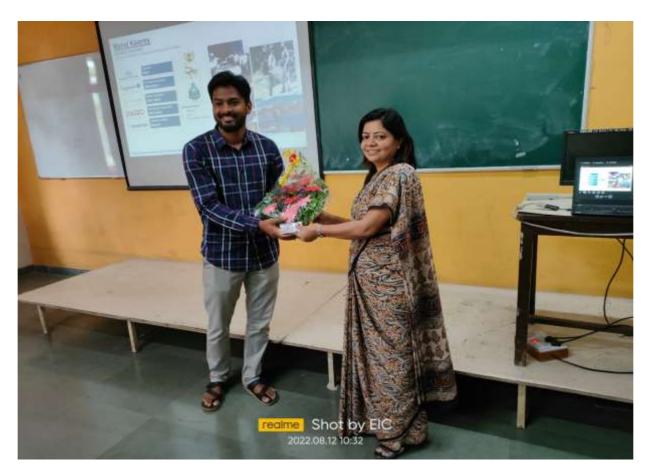

#### • About the Event:

On 12<sup>th</sup> August 2022, Electro Infinity Club conducted an Alumni Interaction with TE students. It was a successful event. All the participants as well as the club members were enthusiastic and equally active throughout the session. The workshop started with a brief introduction about the Speaker Mr. Manoj Karoley (Alumni of MESCOE) given by our President Mr. Aditya Khapake.

# **Glimpse of the Event:**