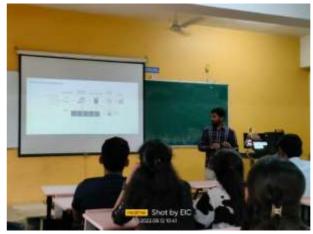

This session was divided into two session. The first half, was theoretical in which he explained all about the Data Science and AIML and various other courses needed to get good job placement and its contents by showing us PPT slides.

# **Glimpse of the Event:**