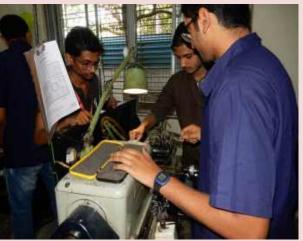

A. A. Keste (Principal), Dr. V. N. Raibhole (Vice- Principal) and Dr. V. Chougule (HoD)



**MESA Team** 

## **LATHE WAR**

The Lathe war event work started from Friday 23<sup>rd</sup> SEPT with the cutting of NYLON material used in competition. According to design material was cut in given length in all 34 pieces were cut. All participants were given all rules through text messages. There were 3 batches performing in event. Invitation to judges were sent day before event. All of this was done before event got started

## **Nylon Material for Lathe War:**





**Cutting Material** 

Job Design

## **Event Winner and Runner-up:**

| Winner    | Shivam Shinde & Aarti Bhagat    |
|-----------|---------------------------------|
| Runner-up | Mohit Gaikwad & Shubham Bendale |

## **Proof:**





## **CAD WAR**

The event work started from saturday.  $22^{nd}$  Sept with the check of PC's in the lab with the help of coordinators and under the guidance of Prof. R. N. Yerrawar. Subsequently the questions to be 3D modeled by the participants were also selected. 2 Questions were selected for the event. On  $24^{th}$  SEPT the sponsorer's banner was also put up on the outside wall of the lab under the guidance of Prof. R. N. Yerrawar & Prof. H. S. Salave & the participants were contacted to convey the timings & venue of the event

## **Event Winner and Runner-up:**

| Winner    | Rohan Koshti (TE MECH 2)  |
|-----------|---------------------------|
| Runner-up | Shriram Batav (TE MECH 1) |

#### **Proof:**









## **HOOK UP**

The event work started from Saturday.  $22^{nd}$  Se