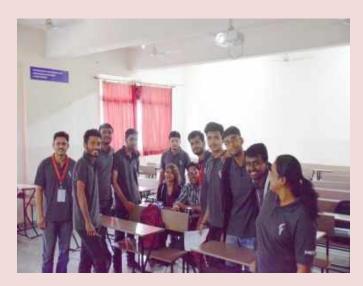

of decoration by making a poster to guide the participants towards the room in which the event was to be conducted

On 26<sup>th</sup> The first round was rapid fire round in which 21 teams participated out of which 8 teams qualified for 2<sup>nd</sup> round.

Second round was an audio visual round in which each team was asked 5 questions . Accordingly only 4 teams were qualified for the  $3^{\rm rd}$  and final round . here the teams were provided with 10 questions each which were mcq based . 4 points were given to the correct answer and -1 for the wrong one . after the event was wraped up the EVENT WINNERS were declared by us & reported

| Winner    | Aniket Sharma & Akash Rohan |
|-----------|-----------------------------|
| Runner-up | Taiyyab Shaikh              |

#### **Proofs:**





## **POSTER PRESENTATION**

The event work started on Tuesday 25<sup>th</sup> Sept with the decoration of Drawing Hall 117. All participants were given reminder calls along with detail explanation of rules. There were 11 groups performing in event. Invitation to judges were sent day before event.

On the day of event a small inauguration was conducted in drawing hall 117 at 10 am. After Inauguration the event along with the presence of Event Head, Event Coordinators & other MESA members officially began.

## **Event Winner and Runner-up:**

| Winner    | Uma Mirji & Shubham Medankar |
|-----------|------------------------------|
| Runner-up | Tanaya Biswas & Stephanie    |

## **Proof:**



## **TECHNO TREASURE HUNT**

The event work started on Tuesday 25<sup>th</sup> Sept with the dec