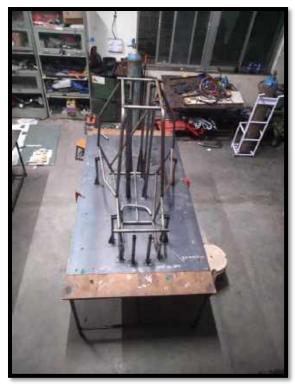

the second phase.

#### MANUFACTURING STAGE

- The newly recruited team members were allotted departments like grooving, welding, drilling, housekeeping, documentation and panelling.
- The procurement of **Primary, secondary and tertiary pipes** was done.
- Special off-road tyres and rims were procured which had a low mass and overall lighter weight. A
  custom-made steering rack was ordered which would enable our buggy to manoeuvre within the
  tightest corners.
- For assembling the chassis, a fresh fixture table was prepared which gave us the required **precision** and accuracy.
- Pipes were fixed into the each other by precise grooving and then welded together to make a rigid frame.
- Members of suspension department like **H-Arms** and **Wishbones** were also prepared using fixtures.





## MACHINING

- Knuckles, hubs, gears, tie-rods, wishbones, gearbox casing, steering wheel, steering column, steering arms, brake disc, shafts etc. were machined both in-house and by some vendors.
- Machining is a very vital process as it requires accuracy and errors cannot be negotiated. Some
  parts were delayed and the schedule of the team was disturbed, but we did a good job by not
  lagging behind time.
- The machined components like shafts, gears, hubs, discs and other supporting components were hardened by heat treatment process to improve their life.





## **BAJA SAEINDIA 2020**

- The event was scheduled from 23<sup>th</sup> to 25<sup>th</sup> January 2020.
- The event was held at **Pithampur**, **Indore (M.P.)**. The team arrived in Indore on 21<sup>st</sup> January 2020 an