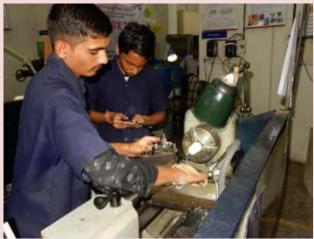

. A. Keste (Principal), Dr. V. N. Raibhole (Vice- Principal) and Dr. V. Chougule (HoD)



**MESA Team** 

## **LATHE WAR**

The Lathe war event work started from Friday 23<sup>rd</sup> SEPT with the cutting of NYLON material used in competition. According to design material was cut in given length in all 34 pieces were cut. All participants were given all rules through text messages. There were 3 batches performing in event. Invitation to judges were sent day before event. All of this was done before event got started

## **Nylon Material for Lathe War:**





**Cutting Material** 

Job Design

## **Event Winner and Runner-up:**

| Winner    | Shivam Shinde & Aarti Bhagat    |
|-----------|---------------------------------|
| Runner-up | Mohit Gaikwad & Shubham Bendale |

## **Proof:**





## **CAD WAR**

The event work started from saturday.  $22^{nd}$  Sept with the check of PC's in the lab with the help of coordinators and under the guidance of Prof. R. N. Yerrawar. Subsequently the questions to be 3D modeled by the participants were also selected. 2 Questions were selected for the event. On  $24^{th}$  SEPT the sponsorer's banner was also put up on the outside wall of the lab under the guidance of Prof. R. N. Yerrawar & Prof. H. S. Salave & the participants were contacted to convey the timings & venue of the event

## **Event Winner and Runner-up:**

| Winner    | Rohan Koshti (TE MECH 2)  |
|-----------|---------------------------|
| Runner-up | Shriram Batav (TE MECH 1) |

#### **Proof:**









## **HOOK UP**

The event work started from Saturday.  $22^{nd}$  Sept