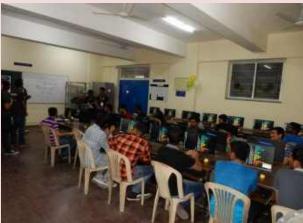

--------|
| Runner-up | Mohit Gaikwad & Shubham Bendale |

## **Proof:**





## **CAD WAR**

The event work started from saturday.  $22^{nd}$  Sept with the check of PC's in the lab with the help of coordinators and under the guidance of Prof. R. N. Yerrawar. Subsequently the questions to be 3D modeled by the participants were also selected. 2 Questions were selected for the event. On  $24^{th}$  SEPT the sponsorer's banner was also put up on the outside wall of the lab under the guidance of Prof. R. N. Yerrawar & Prof. H. S. Salave & the participants were contacted to convey the timings & venue of the event

## **Event Winner and Runner-up:**

| Winner    | Rohan Koshti (TE MECH 2)  |
|-----------|---------------------------|
| Runner-up | Shriram Batav (TE MECH 1) |

#### **Proof:**









## **HOOK UP**

The event work started from Saturday.  $22^{nd}$  Sept with the selection of Assemblies and respective tools required in the workshop with the help of coordinators and under the guidance of Prof. B. D. Nandre. Subsequently the Assemblies to be assembled and disassembled by the participants were also checked. 4 Assemblies were selected for the event. On  $24^{th}$  SEPT the Event Posters was also put up on the outside wall of the workshop under the guidance of Prof. B. D. Nandre & the participants were contacted to convey the timings & venue of the event.

## **Event Winner and Runner-up:**

| Winner    | Sahil Tikkal & Yash Chatur        |
|-----------|-----------------------------------|
| Runner-up | Tanmay Thorat & Atharva Tungikar. |

#### **Proof:**



## **TECH