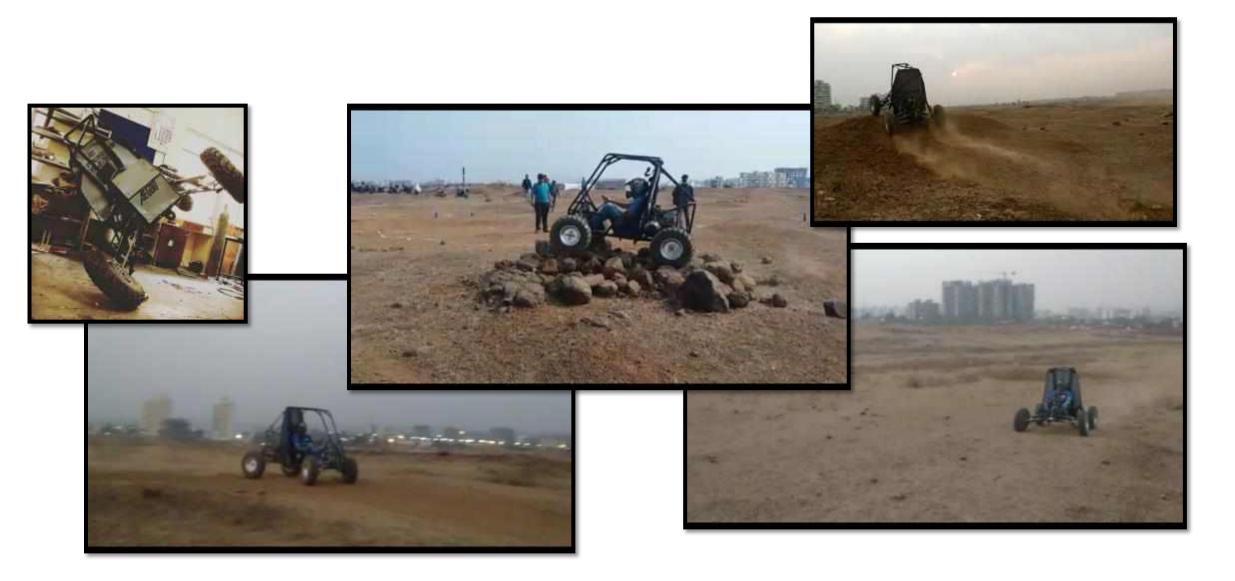

--------------------|----------|--|
| 1       | College Share        | 2,39,115 |  |
| 2       | Student Contribution | 1,43,000 |  |
| 3       | Sponsorship          | 67,100   |  |
| Total   |                      | 4,49,215 |  |

## **ACHIEVEMENTS**

- Overall 2<sup>nd</sup> in Virtual event.
- 1<sup>st</sup> in Sales Presentation.
- 1<sup>st</sup> in Design Presentation.
- Overall 9<sup>th</sup> in main event.



## FINAL STAGE



Faculty Advisor HoD Mechanical HoD E&TC

Registrar Principal





# SUCCESS JOURNEY OF MESCOE'S BAJA VEHICLE CAR NO. 62

BAJA SAE INDIA NATRAX, PITHAMPUR, INDORE





## THE DESIGN PHASE









## RANKED 51 OUT OF 378 TEAMS AT CHITKARA UNIVERSITY, CHANDIGARH (14<sup>TH</sup> JULY 2016)





## THE MANUFACTURING PHASE









# RIGOROUS TESTING OF 25 DAYS









- Runner up in SALES PRESENTATION with a total score of 48.6 out of 50 points. (missed the award by 0.1 point)
- 9<sup>th</sup> position off 120 teams in **ENDURANCE RACE** with a total score of 320 out of 400 points.
- Successfully completed SUSPENSION and SLED PULL track.



# COMPLETING 21ST (LAST) LAP WITHOUT ANY FAILURE









## CHASING THIS YEARS CHAMPIONS IN THE ENDURANCE RACE





## THE WINNING SHOT









# Key To Our Success ... MODERN EDUCATION SOCIETY'S COLLEGE OF ENGINEERING

# OUR SPONSORS













**BALAJI** TYRES







# VICTORY MOMENT WITH TEMM







# TRIBUTE TO OUR NATION ON REPUBLIC DAY









## Photo published in Mahindra Autocar's Supplement









MR. RUSHIKESH GHOGARE
(CAPTAIN)
(HEAD:SUSPENSION DEPT)
(CAE DEPT)



MR. GAURAV LABHADE
(VICE CA