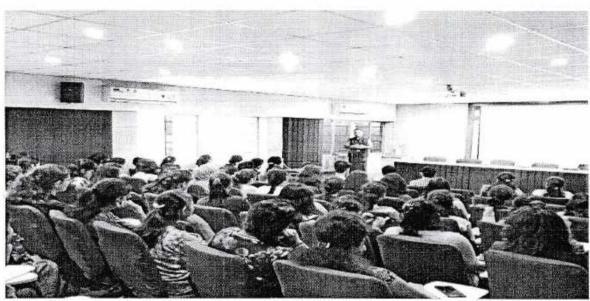

### BSNL RTTC VISIT REPORT

An industrial visit was organized for students of BE E&TC on 24/01/2020 to 25/01/2020. One theory session (on introductory basics of GSM-architecture, Mobility management & Call PROCESSING overview) and the industrial visit to GMSC ( Mobile switching unit) at Chinchwad. The theory session was conducted at RTTC BSNL Chinchwad at 11.00 am by Mr. Gulhane and after that Visit was conducted at GMSC Chinchwad at 14.00 hrs. Total 131 students of BE1 and visit. BE2 were present for

The BSNL course coordinator for the visit was Shri D.S. Borole -9422327101

The topics covered in the 120 minute lecture included:

- 1 Overview of Mobile Communication
- 2 GSM Principles
- 3 GSM Network Architecture
- 4 GSM Upgradation
- 5 3G-UMTS
- 6 LTE Architecture
- 7 Future-what's next
- 8 5G Technology