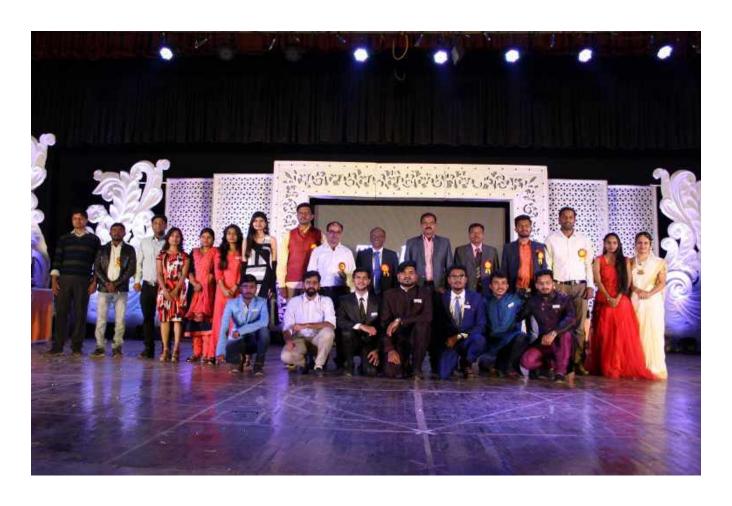

### BSNL RTTC VISIT REPORT

An industrial visit was organized for students of BE E&TC on 24/01/2020 to 25/01/2020. One theory session (on introductory basics of GSM-architecture, Mobility management & Call PROCESSING overview) and the industrial visit to GMSC ( Mobile switching unit) at Chinchwad. The theory session was conducted at RTTC BSNL Chinchwad at 11.00 am by Mr. Gulhane and after that Visit was conducted at GMSC Chinchwad at 14.00 hrs. Total 131 students of BE1 and visit. BE2 were present for

Prof. U. V. Bomble and Prof. M. M. Dhanvijay were the staff representative present.

Day 1, 24/01/2020

Day 2. 25/01/2020

Visit at MSO, Chinchwad, Pune

Visit at MTSO, Chinchwad, Pune

Prof. U. V. Bomble

Prof. M. M. Dhanvijay Subject Teachers