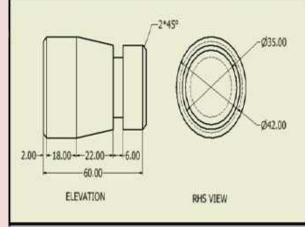

Objectives of Activity: To prepare students for

1 Students will be able to see the precision measuring instruments manufacturing

2 Students will be able to understand the thread metrology and manufacturing of thread

3 Students will be able to see the working of CMM

4 Students will be able to get knowledge of different quality aspect in industry

Target group: TE Mechanical

Number of Present Students: 110

**Total Number of targeted group of Students:** 134