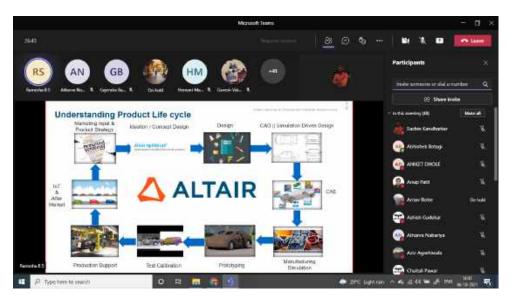

The BSNL course coordinator for the visit was Shri D.S. Borole -9422327101

The topics covered in the 120 minute lecture included:

- 1 Overview of Mobile Communication
- 2 GSM Principles
- 3 GSM Network Architecture
- 4 GSM Upgradation
- 5 3G-UMTS
- 6 LTE Architecture
- 7 Future-what's next
- 8 5G Technology