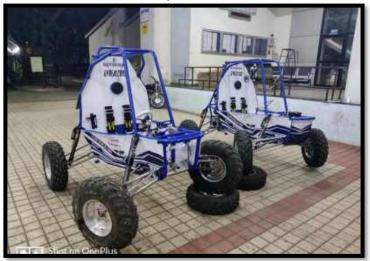

eir interest. The candidates were expected to prepare a Powerpoint presentation regarding the assigned topic and explain about the same to a panel consisting of seniors and alumni's of the team.
- Stage 3: Each candidate was interviewed by an interview panel which consisted of faculty advisors as well as senior members of the team.
- A team of 25 students was created. It consisted of students from SE, TE and BE.
- Mr. Aditya Jagtap and Mr. Ameya Khedkar were selected as the Team Captain and Vice-Captain respectively after an interview conducted by the faculty advisor, Prof. Balkrishna Pujari and Prof. Priyanka Tondewad.
- 6 departments viz **Roll cage, Suspension, Steering, Transmission, Electricals** and **Brakes** were formed and the recruits were allotted a department of their choice.



## **TEAM REGISTRATION**

- In all there were 80 openings for the Indore event for which teams registered from all over the country. The virtual round was held at Chitkara university, Chandigarh, Punjab.
- A team of 5 students was selected to deliver the presentation in the virtual round.
- The presentation included advancements in the new vehicle and changes to be made. A slide containing all the **lessons the team learnt** and the mistakes made was also included in the presentation.

- The team prioritized weight reduction and improvised handling for year 2020. We also optimized each component the vehicle and iterations were made as per requirement.
- Changes were made till an optimum design was achieved. This design offered a balance of competitive performance with strong impact withs