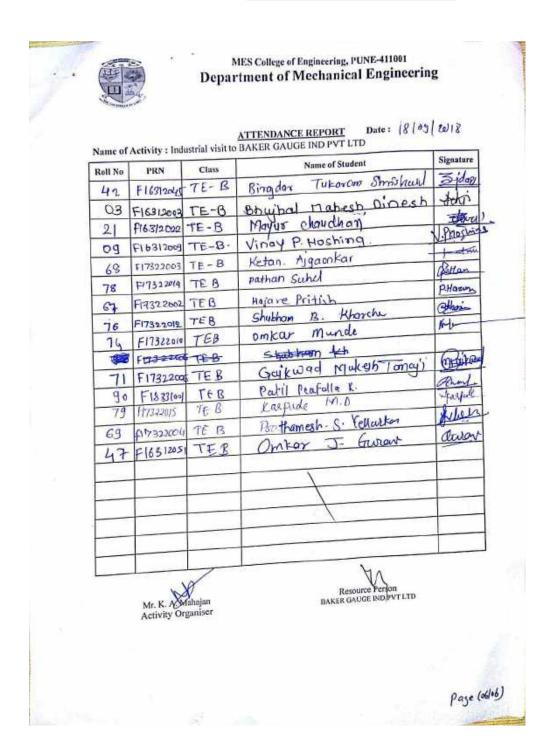

#### **ATTENDANCE REPORT**

### MES College of Engineering, PUNE-411001 Department of Mechanical Engineering

ATTENDANCE REPORT Date: 18 05 20 8

Name of Activity: Industrial visit to BAKER GAUGE IND PVT LTD

| Roll No | PRN            | Class      | Name of Student                                                                                                                                                                                                                                                                                                                                                                                                                                                                                                                                                                                                                                                                                                                                                                                                                                                                                                                                                                                                                                                                                                                                                                                                                                                                                                                                                                                                                                                                                                                                                                                                                                                                                                                                                                                                                                                                                                                                                                                                                                                                                                                | Signature   |
|---------|----------------|------------|--------------------------------------------------------------------------------------------------------------------------------------------------------------------------------------------------------------------------------------------------------------------------------------------------------------------------------------------------------------------------------------------------------------------------------------------------------------------------------------------------------------------------------------------------------------------------------------------------------------------------------------------------------------------------------------------------------------------------------------------------------------------------------------------------------------------------------------------------------------------------------------------------------------------------------------------------------------------------------------------------------------------------------------------------------------------------------------------------------------------------------------------------------------------------------------------------------------------------------------------------------------------------------------------------------------------------------------------------------------------------------------------------------------------------------------------------------------------------------------------------------------------------------------------------------------------------------------------------------------------------------------------------------------------------------------------------------------------------------------------------------------------------------------------------------------------------------------------------------------------------------------------------------------------------------------------------------------------------------------------------------------------------------------------------------------------------------------------------------------------------------|-------------|
| 70      | F173220\$      | TEMPOR     | poja R. Kasbe                                                                                                                                                                                                                                                                                                                                                                                                                                                                                                                                                                                                                                                                                                                                                                                                                                                                                                                                                                                                                                                                                                                                                                                                                                                                                                                                                                                                                                                                                                                                                                                                                                                                                                                                                                                                                                                                                                                                                                                                                                                                                                                  | Falle       |
| 57      | F1631293       | TE Mah I   | Akshay Garesh Bhosah                                                                                                                                                                                                                                                                                                                                                                                                                                                                                                                                                                                                                                                                                                                                                                                                                                                                                                                                                                                                                                                                                                                                                                                                                                                                                                                                                                                                                                                                                                                                                                                                                                                                                                                                                                                                                                                                                                                                                                                                                                                                                                           | April       |
| 50      | FI6310054      | 11         | Aditya (. D. ) peo                                                                                                                                                                                                                                                                                                                                                                                                                                                                                                                                                                                                                                                                                                                                                                                                                                                                                                                                                                                                                                                                                                                                                                                                                                                                                                                                                                                                                                                                                                                                                                                                                                                                                                                                                                                                                                                                                                                                                                                                                                                                                                             | आयुत्त्व    |
| 72      | F17322007      | TE Mech 2  |                                                                                                                                                                                                                                                                                                                                                                                                                                                                                                                                                                                                                                                                                                                                                                                                                                                                                                                                                                                                                                                                                                                                                                                                                                                                                                                                                                                                                                                                                                                                                                                                                                                                                                                                                                                                                                                                                                                                                                                                                                                                                                                                | Attoulle    |
| 61      | F17521021      | 7 F Med 2  | Atherra Jan Helling                                                                                                                                                                                                                                                                                                                                                                                                                                                                                                                                                                                                                                                                                                                                                                                                                                                                                                                                                                                                                                                                                                                                                                                                                                                                                                                                                                                                                                                                                                                                                                                                                                                                                                                                                                                                                                                                                                                                                                                                                                                                                                            | Markette    |
| 77      | F17322d3       | TEMech 2   | Patil Amor. P.                                                                                                                                                                                                                                                                                                                                                                                                                                                                                                                                                                                                                                                                                                                                                                                                                                                                                                                                                                                                                                                                                                                                                                                                                                                                                                                                                                                                                                                                                                                                                                                                                                                                                                                                                                                                                                                                                                                                                                                                                                                                                                                 | The fall of |
| 65      | Fisanze        | TEM sh2    | Patil Ankita                                                                                                                                                                                                                                                                                                                                                                                                                                                                                                                                                                                                                                                                                                                                                                                                                                                                                                                                                                                                                                                                                                                                                                                                                                                                                                                                                                                                                                                                                                                                                                                                                                                                                                                                                                                                                                                                                                                                                                                                                                                                                                                   | dasa_       |
| 48      | F1631205       | 2 TE Mech  | L Vasudha Shivaji Pund                                                                                                                                                                                                                                                                                                                                                                                                                                                                                                                                                                                                                                                                                                                                                                                                                                                                                                                                                                                                                                                                                                                                                                                                                                                                                                                                                                                                                                                                                                                                                                                                                                                                                                                                                                                                                                                                                                                                                                                                                                                                                                         | #Rund_      |
| 44      | F16312041      | TE Mech 2  |                                                                                                                                                                                                                                                                                                                                                                                                                                                                                                                                                                                                                                                                                                                                                                                                                                                                                                                                                                                                                                                                                                                                                                                                                                                                                                                                                                                                                                                                                                                                                                                                                                                                                                                                                                                                                                                                                                                                                                                                                                                                                                                                | epdi        |
| 46      | F16-312-000    | TE Meel 2  | Sneha sunil Lohate                                                                                                                                                                                                                                                                                                                                                                                                                                                                                                                                                                                                                                                                                                                                                                                                                                                                                                                                                                                                                                                                                                                                                                                                                                                                                                                                                                                                                                                                                                                                                                                                                                                                                                                                                                                                                                                                                                                                                                                                                                                                                                             | Blohate     |
| 83      | F1531200       | Te mech 2  | Jawale Mayuri Machindra                                                                                                                                                                                                                                                                                                                                                                                                                                                                                                                                                                                                                                                                                                                                                                                                                                                                                                                                                                                                                                                                                                                                                                                                                                                                                                                                                                                                                                                                                                                                                                                                                                                                                                                                                                                                                                                                                                                                                                                                                                                                                                        | mayney      |
| 84      | F14 311025     | TEmeh2     | Pushkraj s. Kharat                                                                                                                                                                                                                                                                                                                                                                                                                                                                                                                                                                                                                                                                                                                                                                                                                                                                                                                                                                                                                                                                                                                                                                                                                                                                                                                                                                                                                                                                                                                                                                                                                                                                                                                                                                                                                                                                                                                                                                                                                                                                                                             | Hook        |
| 21      | F16321006      | TEMALI     | More Abstray . P.                                                                                                                                                                                                                                                                                                                                                                                                                                                                                                                                                                                                                                                                                                                                                                                                                                                                                                                                                                                                                                                                                                                                                                                                                                                                                                                                                                                                                                                                                                                                                                                                                                                                                                                                                                                                                                                                                                                                                                                                                                                                                                              | ahung       |
| ზ6      |                | TE TROUB   |                                                                                                                                                                                                                                                                                                                                                                                                                                                                                                                                                                                                                                                                                                                                                                                                                                                                                                                                                                                                                                                                                                                                                                                                                                                                                                                                                                                                                                                                                                                                                                                                                                                                                                                                                                                                                                                                                                                                                                                                                                                                                                                                | STILL .     |
| 82      |                | TE-MONA    |                                                                                                                                                                                                                                                                                                                                                                                                                                                                                                                                                                                                                                                                                                                                                                                                                                                                                                                                                                                                                                                                                                                                                                                                                                                                                                                                                                                                                                                                                                                                                                                                                                                                                                                                                                                                                                                                                                                                                                                                                                                                                                                                | Mine        |
| 53      | F16312457      | TEMES I    | Robert koshti                                                                                                                                                                                                                                                                                                                                                                                                                                                                                                                                                                                                                                                                                                                                                                                                                                                                                                                                                                                                                                                                                                                                                                                                                                                                                                                                                                                                                                                                                                                                                                                                                                                                                                                                                                                                                                                                                                                                                                                                                                                                                                                  | Most        |
| 49      | F16312053      | TE Mechall | Akash - T. Takres                                                                                                                                                                                                                                                                                                                                                                                                                                                                                                                                                                                                                                                                                                                                                                                                                                                                                                                                                                                                                                                                                                                                                                                                                                                                                                                                                                                                                                                                                                                                                                                                                                                                                                                                                                                                                                                                                                                                                                                                                                                                                                              | a e         |
| -       | Company Series | TE mechil  | TANDAN TO THE PROPERTY OF THE PARTY OF THE P | (Jay).      |
| 63      | F17321022      | TE Mech    | Siddhart Santosh Sawart                                                                                                                                                                                                                                                                                                                                                                                                                                                                                                                                                                                                                                                                                                                                                                                                                                                                                                                                                                                                                                                                                                                                                                                                                                                                                                                                                                                                                                                                                                                                                                                                                                                                                                                                                                                                                                                                                                                                                                                                                                                                                                        | Belly       |
| 13      | F16312013      | TE Mech 2  | Sai Kulkami                                                                                                                                                                                                                                                                                                                                                                                                                                                                                                                                                                                                                                                                                                                                                                                                                                                                                                                                                                                                                                                                                                                                                                                                                                                                                                                                                                                                                                                                                                                                                                                                                                                                                                                                                                                                                                                                                                                                                                                                                                                                                                                    | 800         |
| 54      |                | TEMPUH2    | shipriya Modele                                                                                                                                                                                                                                                                                                                                                                                                                                                                                                                                                                                                                                                                                                                                                                                                                                                                                                                                                                                                                                                                                                                                                                                                                                                                                                                                                                                                                                                                                                                                                                                                                                                                                                                                                                                                                                                                                                                                                                                                                                                                                                                | 10013       |