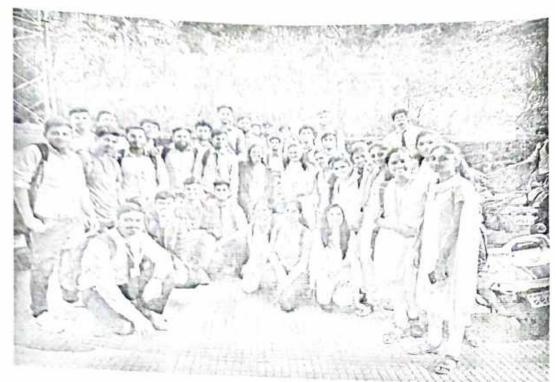

### BSNL RTTC VISIT REPORT

An industrial visit was organized for students of BE E&TC on 24/01/2020 to 25/01/2020. One theory session (on introductory basics of GSM-architecture, Mobility management & Call PROCESSING overview) and the industrial visit to GMSC ( Mobile switching unit) at Chinchwad. The theory session was conducted at RTTC BSNL Chinchwad at 11.00 am by Mr. Gulhane and after that Visit was conducted at GMSC Chinchwad at 14.00 hrs. Total 131 students of BE1 and visit. BE2 were present for

Prof. U. V. Bomble and Prof. M. M. Dhanvijay were the staff representative present.

Day 1, 24/01/2020

Day 2. 25/01/2020

Visit at MSO, Chinchwad, Pune

Visit at MTSO, Chinchwad, Pune

Prof. U. V. Bomble

Prof. M. M. Dhanvijay Subject Teachers