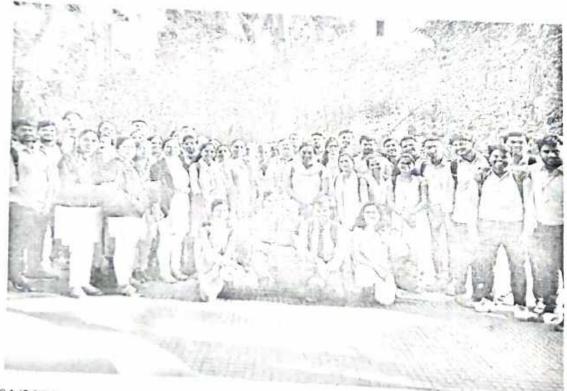

### BSNL RTTC VISIT REPORT

An industrial visit was organized for students of BE E&TC on 24/01/2020 to 25/01/2020. One theory session (on introductory basics of GSM-architecture, Mobility management & Call PROCESSING overview) and the industrial visit to GMSC ( Mobile switching unit) at Chinchwad. The theory session was conducted at RTTC BSNL Chinchwad at 11.00 am by Mr. Gulhane and after that Visit was conducted at GMSC Chinchwad at 14.00 hrs. Total 131 students of BE1 and visit. BE2 were present for

Prof. U. V. Bomble and Prof. M. M. Dhanvijay were the staff representative present.

Day 1, 24/01/2020

Day 2. 25/01/2020

Visit at MSO, Chinchwad, Pune

Visit at MTSO, Chinchwad, Pune

Prof. U. V. Bomble

Prof. M. M. Dhanvijay Subject Teachers